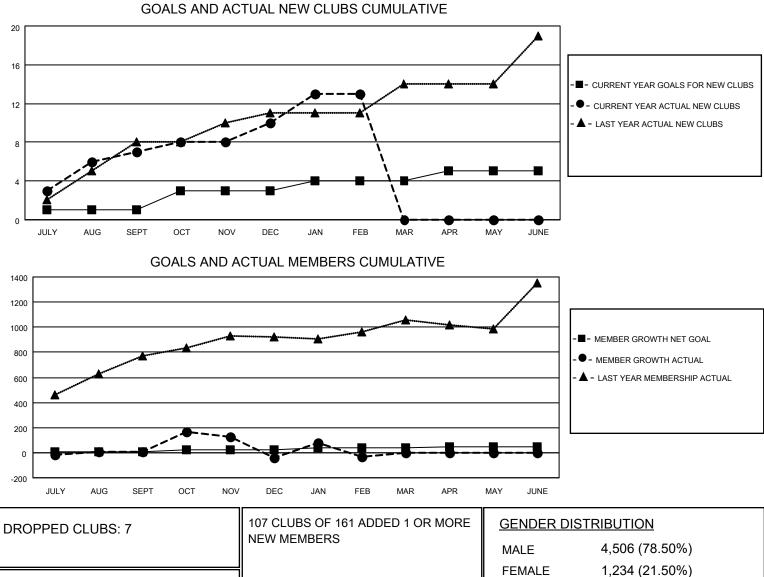

## LOCATION INDIA

District 324B4

Results as of: 2/28/2021

| Clubs                 |               |           |               | Members               |                       |                         |                                                    |
|-----------------------|---------------|-----------|---------------|-----------------------|-----------------------|-------------------------|----------------------------------------------------|
| RESULTS FOR 2020-2021 |               |           |               | RESULTS FOR 2020-2021 |                       |                         |                                                    |
| QUARTER               | NEW CLUB GOAL | NEW CLUBS | DROPPED CLUBS | QUARTER               | ER GROWTH NET<br>GOAL | MEMBER GROWTH<br>ACTUAL | DROPPED<br>MEMBERS ACTUAL<br>(including transfers) |
| JULY/AUG/SEPT         | 1             | 7         | 1             | JULY/AUG/SEPT         | 10                    | 272                     | 257                                                |
| OCT/NOV/DEC           | 2             | 3         | 0             | OCT/NOV/DEC           | 10                    | 392                     | 435                                                |
| JAN/FEB/MAR           | 1             | 3         | 6             | JAN/FEB/MAR           | 20                    | 216                     | 179                                                |
| APR/MAY/JUNE          | 1             | 0         | 0             | APR/MAY/JUNE          | 10                    | 0                       | 0                                                  |

| DROPPED MEMBERS |     |                           | FEMALE 1,234 (21.50%)      |       |
|-----------------|-----|---------------------------|----------------------------|-------|
| DECEASED        | 28  | CLICK HERE FOR CUMULATIVE | TOTAL FAMILY UNIT MEMBERS  | 2,364 |
| CLUB CANCELLED  | 113 | MEMBERSHIP DATA           |                            | 1 000 |
| OTHER           | 730 |                           | FAMILY MEMBERS PAYING HALF | 1,306 |
| TOTAL           | 871 |                           |                            |       |